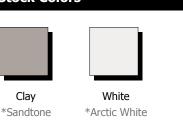

Stock Colors

Handle

Button

Lever

Our brush-type, bottom weather seal will not bind, twist, or tear like most traditional vinyl sweeps.

\*Burgundy Wine \*Bronze \*Bahama Brown

2108 Smooth Face

21SS Self-Storing Smooth Face Venting

21DV Smooth Face Dual Venting

BBW Sandtone - 2108

White

Oil Rubbed

Bronze