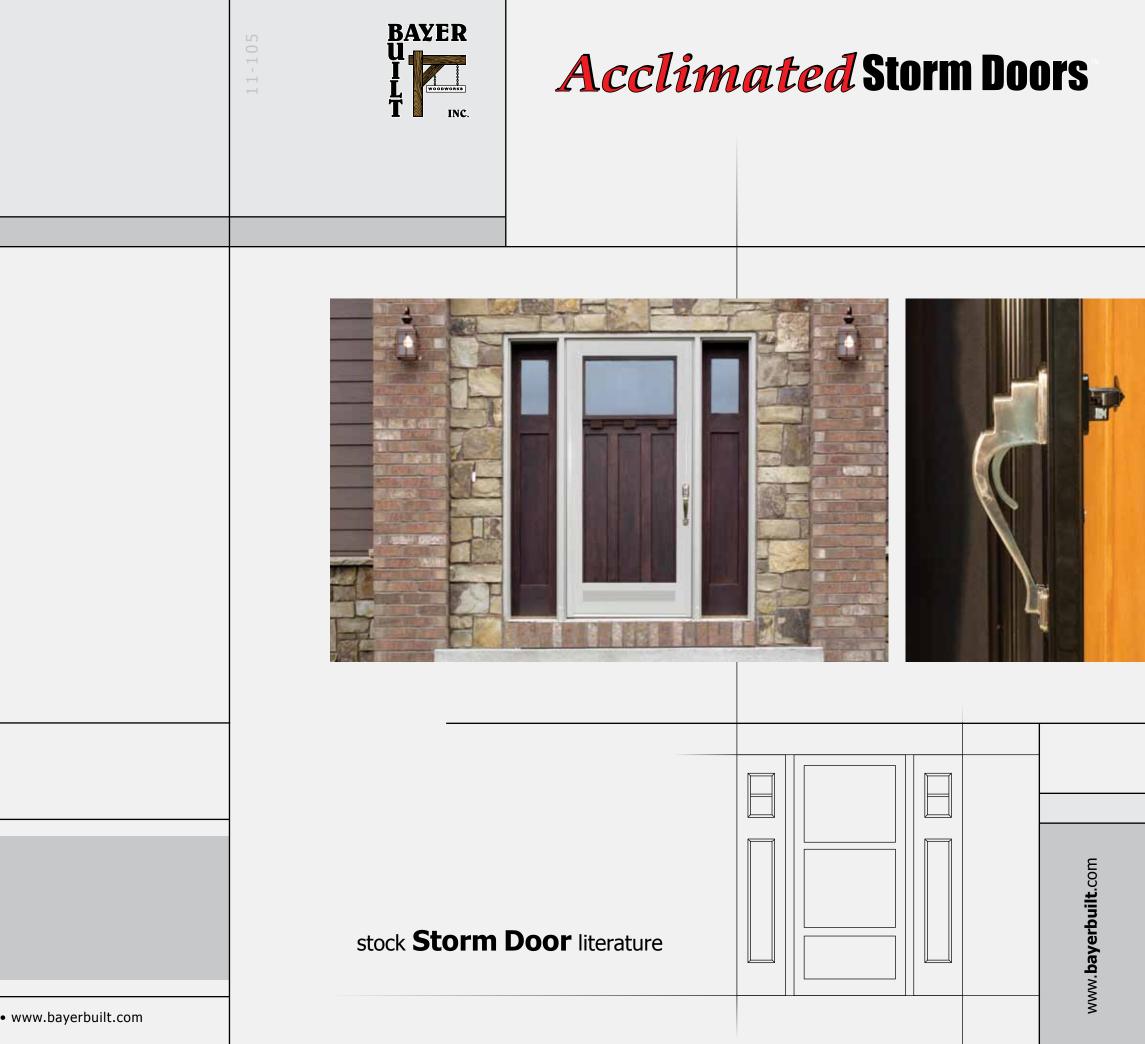

## Acclimated Storm Doors

Whether you're looking for a traditional, contemporary, elegant, or informal look, there is an Acclimated Storm Door that is just right for you, in-stock from Bayer Built...

This system uses an **exclusive four-hinge**, tubular design with bronze bushings and heavy-duty steel pins that interlock within the door frame. The hinging system has a lifetime warranty.

#### Stock Styles

S

**UO** 

pti

0

0

0

Storm

ç

Sto

**u**o

Ζ

σ

an

Stock

Acclimated Storm Doors are pre-hung in the storm door frame. They are pre-drilled for the handle set, closer & wind strap, ready to install.