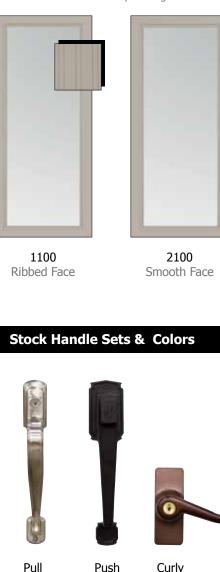

State-of-the-art **powder coated finishes** provide a painted surface with twice as much finish as standard painted storm door (4 mil thick vs. 2 mil thick). The Acclimated Storm Door has

Each unit comes with a standard black push button handle set but we also have pull and curly lever handle sets in-stock in Oil

Stock Colors

Handle

Button

Lever

Our brush-type, bottom weather seal will not bind, twist, or tear like most traditional vinyl sweeps.

\*Burgundy Wine \*Bronze \*Bahama Brown

2108 Smooth Face

21SS Self-Storing Smooth Face Venting