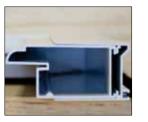

#### Thick Extruded Aluminum

Our storm doors are constructed with extruded aluminum that is 30% thicker than standard storm doors. Other storm doors often contain foam or wood to stabilize the door because of the thinner gauge aluminum.