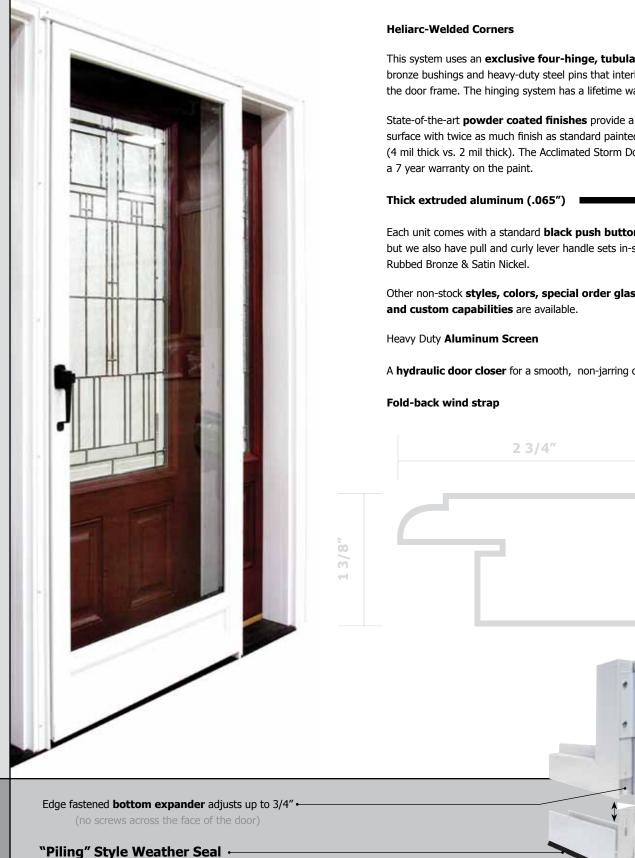

## Acclimated Storm Doors

Whether you're looking for a traditional, contemporary, elegant, or informal look, there is an Acclimated Storm Door that is just right for you, in-stock from Bayer Built...

This system uses an **exclusive four-hinge**, tubular design with bronze bushings and heavy-duty steel pins that interlock within the door frame. The hinging system has a lifetime warranty.

State-of-the-art **powder coated finishes** provide a painted surface with twice as much finish as standard painted storm door (4 mil thick vs. 2 mil thick). The Acclimated Storm Door has

Each unit comes with a standard black push button handle set but we also have pull and curly lever handle sets in-stock in Oil

Other non-stock styles, colors, special order glass options,

A **hydraulic door closer** for a smooth, non-jarring closing action.

#### Heavy Duty Aluminum Screen

The Acclimated Storm Door screen and screen frame are constructed with the finest quality heavy duty aluminum.

#### Heliarc-Welded Corners

Our doors have a lifetime warranty, guaranteed not to sag, bow, or bend. Typical storm doors are constructed with plastic or wooden gussets that separate over time preventing the door from closing properly.

#### Thick Extruded Aluminum

Our storm doors are constructed with extruded aluminum that is 30% thicker than standard storm doors. Other storm doors often contain foam or wood to stabilize the door because of the thinner gauge aluminum.

#### Fold-Back Wind Strap

Each unit comes with a fold-back wind strap

BBW Arctic White - 2155

Non-Stock Colors

Additional non-stock styles and colors are available, please contact your local dealer for more details.