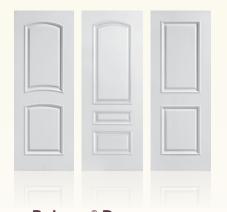

Get \$75 back on any door purchased

**Barrington® Doors** w/Glass & 2 Sidelites<sup>‡</sup>

Get \$125 back

- □ Single Barrington door
- □ Barrington door with 2 sidelites

Palazzo<sup>®</sup> Doors Get \$100 back on your next house job§ (15 door minimum)

- □ Bellagio® house job
- □ Treviso® house job
- □ Capri® house job

Decorative glass options included in this promotion:

<sup>‡</sup>Barrington deco glass includes: BR2, BR3, BR4, BC4 & BC5

§Palazzo order must be a house job of 15 doors or more to quality.