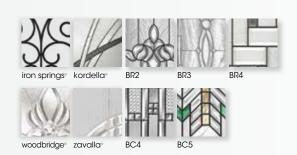

- □ Bellagio® house job
- □ Treviso® house job
- □ Capri® house job

Decorative glass options included in this promotion:

<sup>‡</sup>Barrington deco glass includes: BR2, BR3, BR4, BC4 & BC5

§Palazzo order must be a house job of 15 doors or more to quality.

\*AvantGuard deco glass includes: Element®, Alston® & Sienna®

\*\*Belleville glass includes: Alston®, Aria®, Aurora™, Brise®, Chord, Cuzco®, Element®, Georgian™, Iron Springs®, Kordella®, Madrid®, Marquise®, Mondrian®, Naples®, Panama®, Pear, Quattro®, Rockland®, Sienna®, Woodbridge® and Zavalla®. To be applicable for the rebate, glass must be decorative and sized 22x36, 22x48, 22x64, 22x80, 20x57 oval, 16x40 oval or 15x55 oval.

#### RULES

Rebate valid only on doors invoiced and paid to authorized Masonite dealers between September 15, 2013 and December 15, 2013. **Rebate form and** applicable paid Dealer invoice must be postmarked on or before December 31, 2013 and received by January 15, 2014 at the address above. Paperwork received after January 15, 2014 is not valid for rebate **offer.** Not responsible for late, misdirected, postage due or undeliverable mail. Illegible or incomplete requests will not be honored. Offer is open to homeowners, licensed contractors / remodelers and builders. Dealers, distributors and their employees are ineligible. Cannot be combined or used in conjunction with any other rebate or special pricing programs or other Masonite offer. Void where prohibited. Offer valid only for purchases made in the United States and subject to change without notice. Allow 8-10 weeks for delivery of your manufacturer rebate check. Limit one qualified rebate per household or job site. \*Applicable glass families are: Alston®, Aria®, Aurora™, Brise®, Chord, Cuzco®, Element®, Georgian™, Glace®, Iron Springs®, Kordella®, Madrid®, Marquise®, Mondrian®, Naples®, Panama®, Pear, Quattro®, Rockland®, Sienna®, Woodbridge®, Zavalla®. To be applicable for the rebate, glass must be decorative and sized 22x36, 22x48, 22x64, 22x80, 20x57 oval, 16x40 oval or 15x55 oval. ^lf combined with an eligible Masonite door and glass, all sidelites in decorative glass are eligible. No clear glass is eligible for doors or sidelites. Interior or exterior double doors are eligible for two rebates. Door systems with one sidelite are not eligible for the double sidelite rebate.