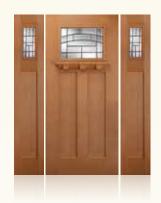

Get \$75 back on any door purchased

**Barrington® Doors** w/Glass & 2 Sidelites<sup>‡</sup>

Get \$125 back

- □ Single Barrington door
- □ Barrington door with 2 sidelites

Palazzo<sup>®</sup> Doors Get \$100 back on your next house job§ (15 door minimum)