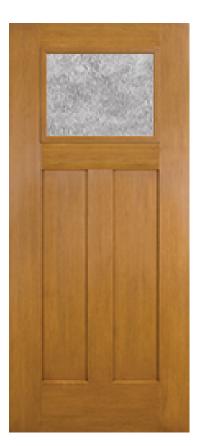

## Specifications

Series: Summit Series Product Line: Exterior Door Species: Fir Fiberglass Material: Fiberglass Glass Family: Double Water Height: 6-8 Available Widths: 2-8, 3-0