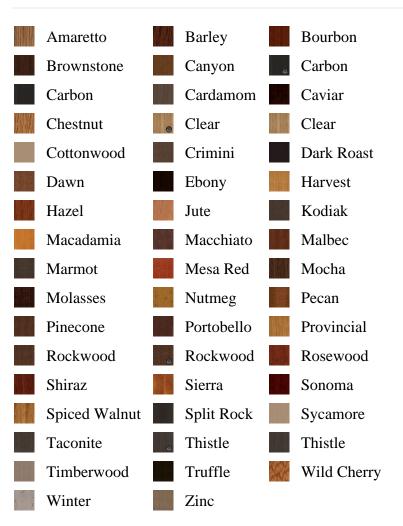

associated DESC, pb\_product\_number

SELECT pb\_product.id, pb\_image\_uploaded AS image\_uploaded, pb\_product\_number AS product\_number, pb\_product.pb\_description AS description, pb\_product\_name AS product\_name, pb\_active AS active,CASE WHEN IN\_ARRAY(38605, pb\_associated\_to) THEN 1 WHEN IN\_ARRAY(38605, pb\_was\_associated\_from) THEN 1 ELSE 0 END AS is\_associated FROM pb.pb\_product WHERE IN\_ARRAY(423, pb\_product\_line) AND (IN\_ARRAY(38605, pb\_associated\_to) OR IN\_ARRAY(38605, pb\_was\_associated\_from)) ORDER BY is\_associated DESC, pb\_product\_number





## Specifications

Series: Summit Series Product Line: Exterior Door Species: Fir Fiberglass Material: Fiberglass Glass Family: Double Water Height: 6-8 Available Widths: 2-8, 3-0

## **Pre-Finish Stain Options**



Bayer Built Woodworks