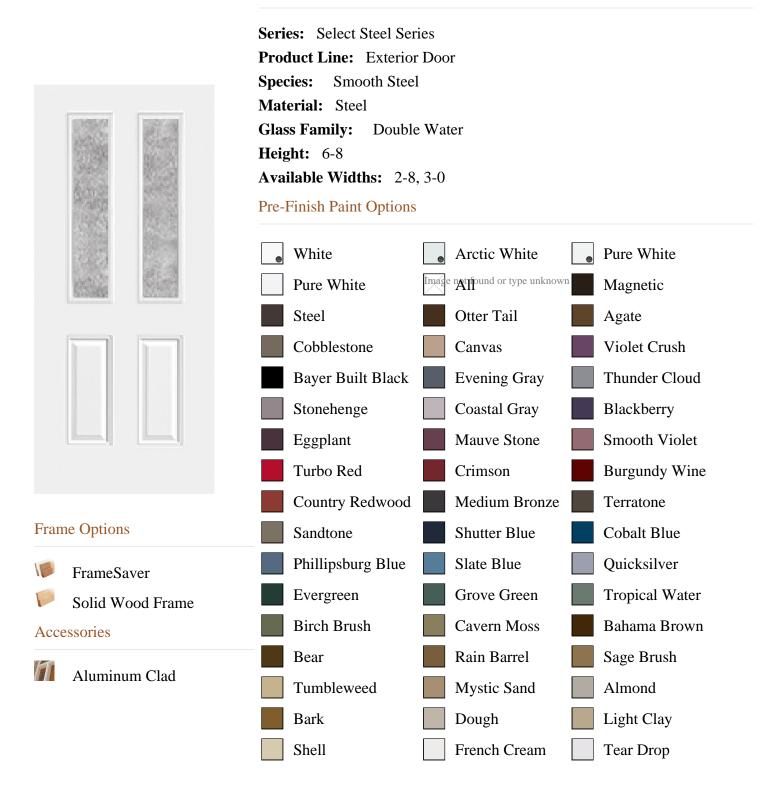

## Specifications

|                       | Cottage White | White | Arctic White       |
|-----------------------|---------------|-------|--------------------|
|                       |               |       |                    |
| Bayer Built Woodworks |               |       | www.bayerbuilt.com |