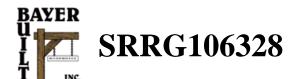

_associated\_from) THEN 1 ELSE 0 END AS is\_associated FROM pb.pb\_product WHERE IN\_ARRAY(420, pb\_product\_line) AND (IN\_ARRAY(38502, pb\_associated\_to) OR IN\_ARRAY(38502, pb\_was\_associated\_from)) ORDER BY is\_associated DESC, pb\_product\_number

SELECT pb\_product.id, pb\_image\_uploaded AS image\_uploaded, pb\_product\_number AS product\_number, pb\_product.pb\_description AS description, pb\_product\_name AS product\_name, pb\_active AS active,CASE WHEN IN\_ARRAY(38502, pb\_associated\_to) THEN 1 WHEN IN\_ARRAY(38502, pb\_was\_associated\_from) THEN 1 ELSE 0 END AS is\_associated FROM pb.pb\_product WHERE IN\_ARRAY(423, pb\_product\_line) AND (IN\_ARRAY(38502, pb\_associated\_to) OR IN\_ARRAY(38502, pb\_was\_associated\_from)) ORDER BY is\_associated DESC, pb\_product\_number



## Specifications

**Series:** Summit Series

**Product Line:** Exterior Door

Species: Rift Cut

Material: Fiberglass

Glass Family: Element

Height: 6-8

**Available Widths:** 2-8, 3-0

## **Pre-Finish Stain Options**