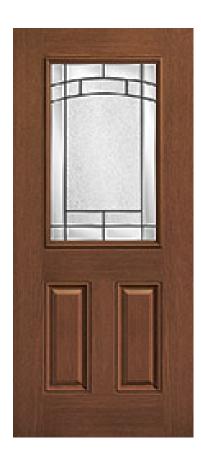

## Specifications

**Series:** Summit Series

**Product Line:** Exterior Door

Species: Rift Cut

Material: Fiberglass

Glass Family: Element

Height: 6-8

**Available Widths:** 2-8, 3-0