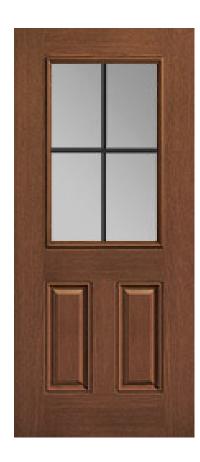

## Specifications

**Series:** Summit Series

**Product Line:** Exterior Door

**Species:** Rift Cut **Material:** Fiberglass

Glass Family: Clear w/ Internal Black Grid

Height: 6-8

**Available Widths: 2-8, 3-0** 