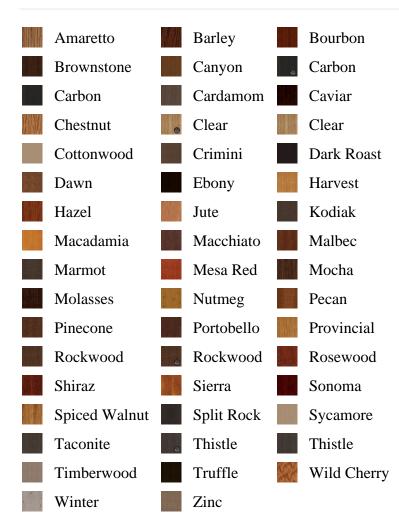

er

SELECT pb\_product.id, pb\_image\_uploaded AS image\_uploaded, pb\_product\_number AS product\_number, pb\_product.pb\_description AS description, pb\_product\_name AS product\_name, pb\_active AS active,CASE WHEN IN\_ARRAY(38493, pb\_associated\_to) THEN 1 WHEN IN\_ARRAY(38493, pb\_was\_associated\_from) THEN 1 ELSE 0 END AS is\_associated FROM pb.pb\_product WHERE IN\_ARRAY(423, pb\_product\_line) AND (IN\_ARRAY(38493, pb\_associated\_to) OR IN\_ARRAY(38493, pb\_was\_associated\_from)) ORDER BY is\_associated DESC, pb\_product\_number



## Specifications

**Series:** Summit Series

**Product Line:** Exterior Door

**Species:** Rift Cut **Material:** Fiberglass

Glass Family: Clear w/ Internal Black Grid

Height: 6-8

**Available Widths: 2-8, 3-0** 

## **Pre-Finish Stain Options**