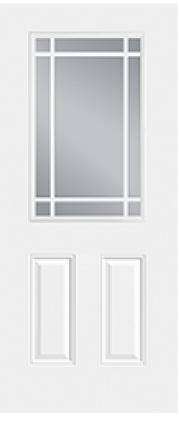

## Specifications

Series: Select Steel Series Product Line: Exterior Door Smooth Steel **Species:** Material: Steel **Glass Family:** Clear w/ Internal White Grid Height: 6-8 Available Widths: 2-8, 3-0