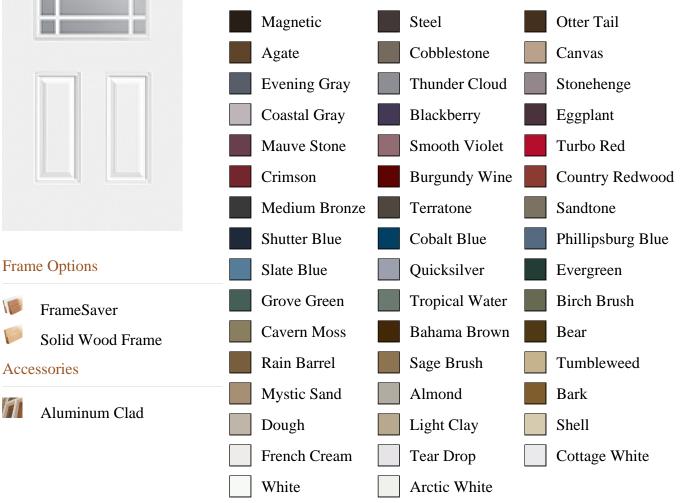

oduct\_number

SELECT pb\_product.id, pb\_image\_uploaded AS image\_uploaded, pb\_product\_number AS product\_number, pb\_product.pb\_description AS description, pb\_product\_name AS product\_name, pb\_active AS active,CASE WHEN IN\_ARRAY(28894, pb\_associated\_to) THEN 1 WHEN IN\_ARRAY(28894, pb\_was\_associated\_from) THEN 1 ELSE 0 END AS is\_associated FROM pb.pb\_product WHERE IN\_ARRAY(423, pb\_product\_line) AND (IN\_ARRAY(28894, pb\_associated\_to) OR IN\_ARRAY(28894, pb\_was\_associated\_from)) ORDER BY is\_associated DESC, pb\_product\_number





## Specifications

Series: Select Steel Series Product Line: Exterior Door Smooth Steel **Species:** Material: Steel **Glass Family:** Clear w/ Internal White Grid Height: 6-8 Available Widths: 2-8, 3-0

## **Pre-Finish Paint Options**



F

h