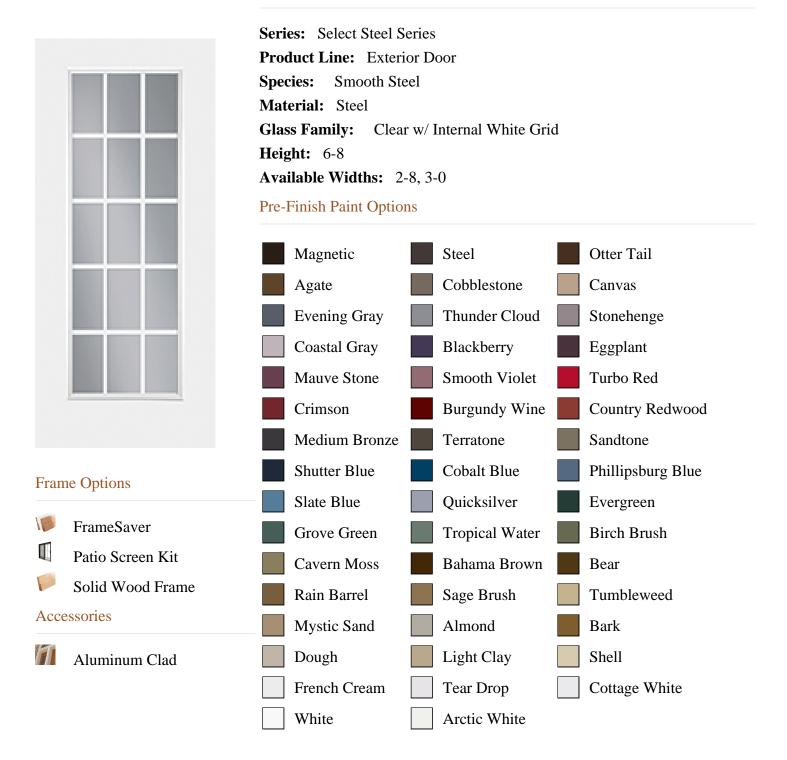

\_associated FROM pb.pb\_product WHERE IN\_ARRAY(420, pb\_product\_line) AND (IN\_ARRAY(28836, pb\_associated\_to) OR IN\_ARRAY(28836, pb\_was\_associated\_from)) ORDER BY is\_associated DESC, pb\_product\_number

SELECT pb\_product.id, pb\_image\_uploaded AS image\_uploaded, pb\_product\_number AS product\_number, pb\_product.pb\_description AS description, pb\_product\_name AS product\_name, pb\_active AS active,CASE WHEN IN\_ARRAY(28836, pb\_associated\_to) THEN 1 WHEN IN\_ARRAY(28836, pb\_was\_associated\_from) THEN 1 ELSE 0 END AS is\_associated FROM pb.pb\_product WHERE IN\_ARRAY(423, pb\_product\_line) AND (IN\_ARRAY(28836, pb\_associated\_to) OR IN\_ARRAY(28836, pb\_was\_associated\_from)) ORDER BY is\_associated DESC, pb\_product\_number



## **HDAA122010IW**

## Specifications